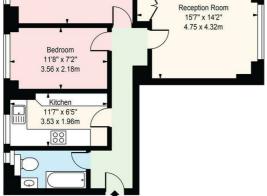

#### **Reception Room** 15'7" x 14'2" (4.75 x 4.32)

15'/" x 14'2" (4.75 x 4.32

**Kitchen** 11'6" x 6'5" (3.53 x 1.96)

**Bedroom One** 16'4" x 9'1" (5.00 x 2.77)

**Bedroom Two** 11'8" x 7'1" (3.56 x 2.18)

# Merceron House, E2 Approx. Gross Internal Area 625 Sq Ft - 58.06 Sq M

Fourth Floor For Illustration Purposes Only - Not To Scale