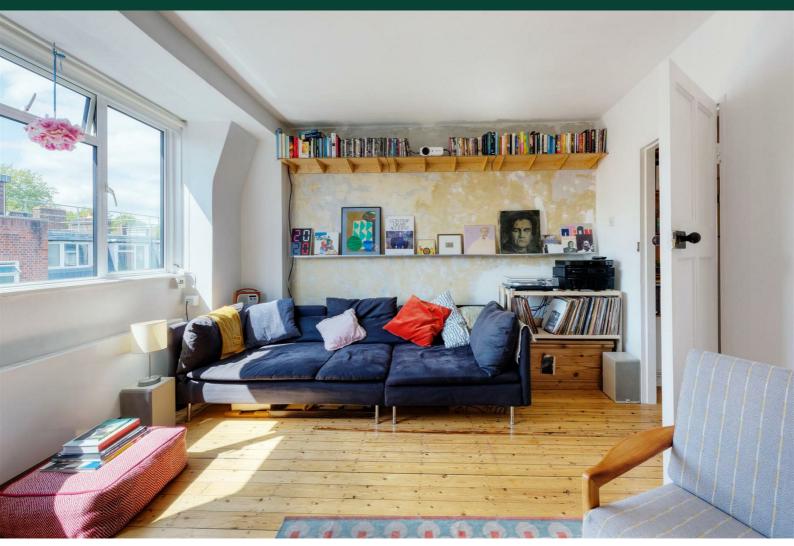

Internally the property is presented in good order while still retaining many original features throughout with a large reception room, well-proportioned rooms that feel light and airy, separate kitchen and shower room. The reception room offers lovely views overlooking Victoria Park Square as well as the property benefiting from a lovely large communal garden.